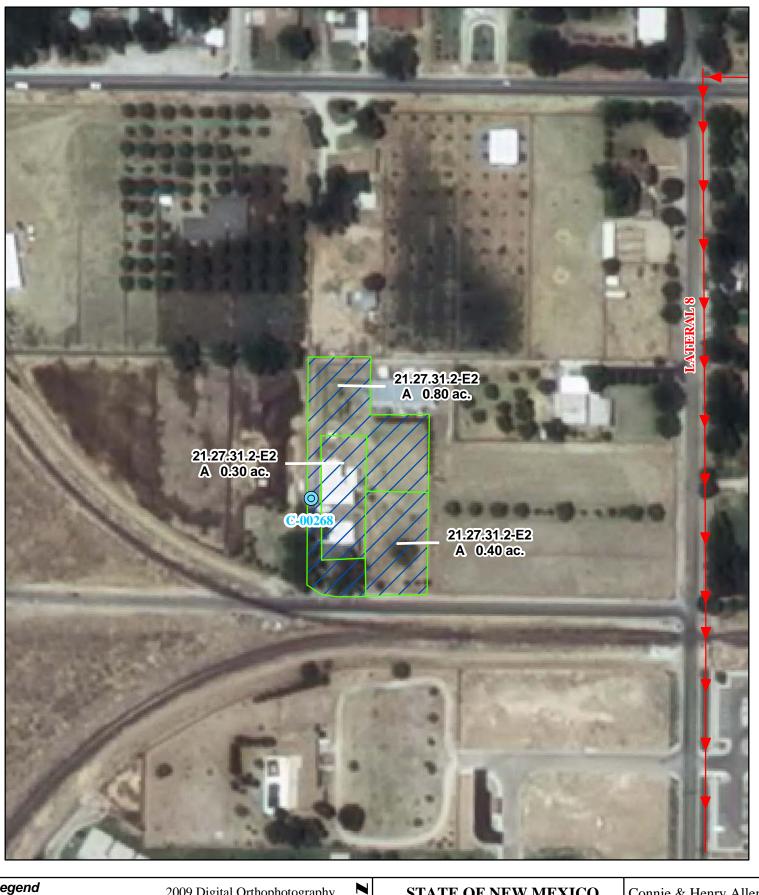

### e. Point(s) of Diversion:

Well No.: C-00268 Location: As set forth in Part G of this Appendix.

Ditch Name: Carlsbad Irrigation District Main Canal Location: As set forth in Part G of this Appendix

# f. Location and Amount of Irrigated Acreage:

Section 31, Township 21S, Range 27E, N.M.P.M.

Pt. NE<sup>1</sup>/<sub>4</sub>

1.50 acres

Total: 1.50 acres (Supplemental)

As shown on the attached revised Hydrographic Survey Map for Subfile No. 21.27.31.2-E2, and the CID Section Hydrographic Survey Map Sheet No. 44 (1999-2011), included in Part F of this Appendix, representing the Court record as of the date of the filing of this Decree.

## g. Amount of Water:

As set forth in Part B of this Appendix.

Legend O Point of Diversion **Tract Boundaries** Surface Water Only / Supplemental Groundwater Reservoir / Pond No Right

2009 Digital Orthophotography Grid Interval = 1000 Scale 1 " = 150 '